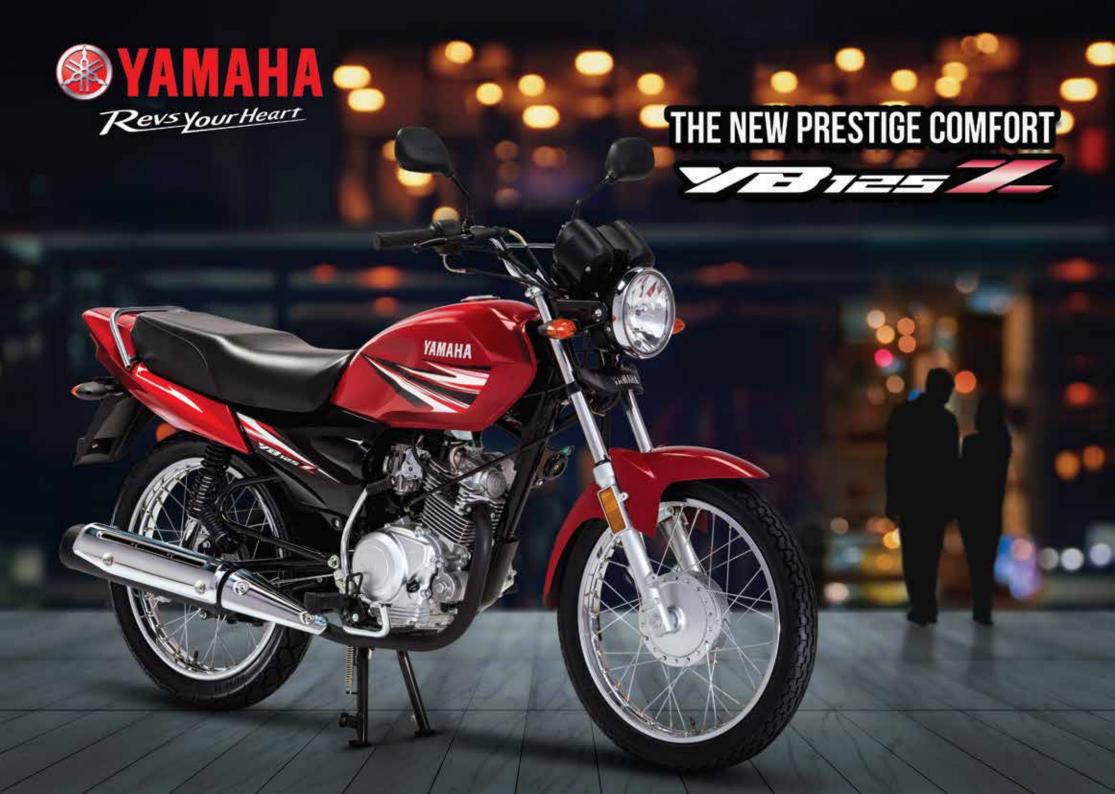

## HAVE YOU EXPERIENCED THE NEW PRESTIGE COMFORT?

**NOW EXPERIENCE THE REAL!** 

THE BIKE THAT AND STO YOUR STYLE, ANYTIME AND ANYWHERE!

## MORE COMFORT WITH ADVANCE TECHNOLOGY

To ensure a more comfortable ride, the YB125Z features an **ENGINE BALANCER** with **FIVE SPEED TRANSMISSION** that contributes to less rider fatigue even on longer rides.

Robust front fork with 30mm tubes and **ADJUSTABLE REAR SUSPENSIONS** to handle both small and large shocks from the roughest roads whether riding solo or pillion.

The **645MM LONG SEAT** significantly decreases shocks sent from rough roads, also providing more room in pillion space to prevent passenger's knees from touching the rider.

## FIRST CLASS FEATURES

The YB125Z equipment offers numerous new items that embody the latest style and feature the very best in terms of convenience and technology.

YB125Z features an **ELECTRIC STARTER** to make starting easy during pillion riding and in dense traffic.

**HALOGEN HEADLIGHTS** with jewel-like quality to illuminate even the darkest routes efficiently.

An easy-to-read speedometer with **GEAR INDICATION, FUEL GAUGE** and **TRIP METER.** 

A pleasing exhaust note delivered by the **ADVANCED MUFFLER** to communicate the bike's presence to its surroundings.