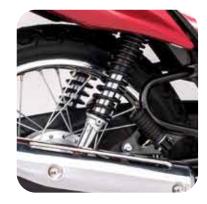

Robust front fork with 30mm tubes and **ADJUSTABLE REAR SUSPENSIONS** to handle both small and large shocks from the roughest roads whether riding solo or pillion.

The **645MM LONG SEAT** significantly decreases shocks sent from rough roads, also providing more room in pillion space to prevent passenger's knees from touching the rider.