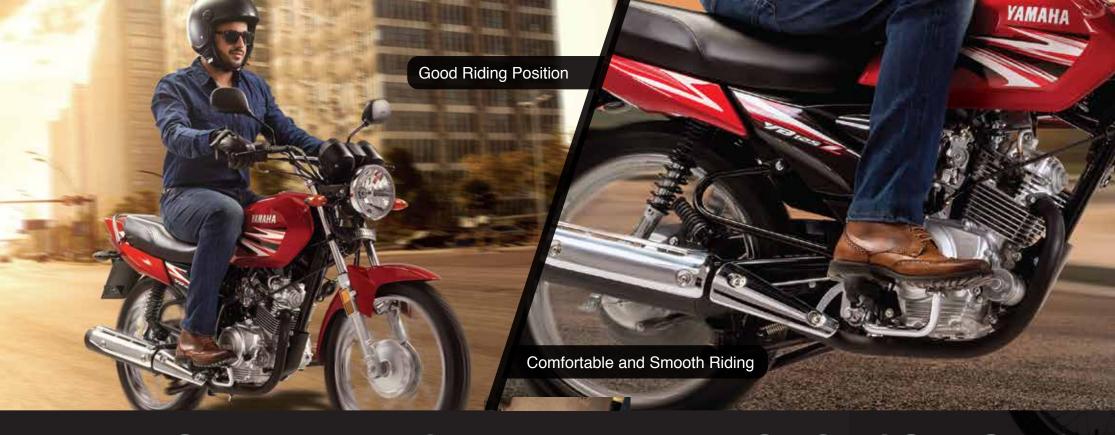

Robust front fork with 30mm tubes and **ADJUSTABLE REAR SUSPENSIONS** to handle both small and large shocks from the roughest roads whether riding solo or pillion.

The **645MM LONG SEAT** significantly decreases shocks sent from rough roads, also providing more room in pillion space to prevent passenger's knees from touching the rider.

## FIRST CLASS FEATURES

The YB125Z equipment offers numerous new items that embody the latest style and feature the very best in terms of convenience and technology.

YB125Z features an **ELECTRIC STARTER** to make starting easy during pillion riding and in dense traffic.