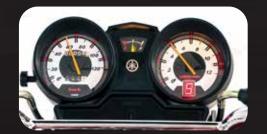

**HALOGEN HEADLIGHTS** with jewel-like quality to illuminate even the darkest routes efficiently.

An easy-to-read speedometer with **GEAR INDICATION, FUEL GAUGE** and **TRIP METER.** 

A pleasing exhaust note delivered by the **ADVANCED MUFFLER** to communicate the bike's presence to its surroundings.