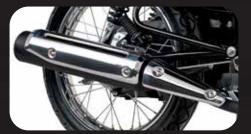

**HALOGEN HEADLIGHTS** with jewel-like quality to illuminate even the darkest routes efficiently.

An easy-to-read speedometer with **GEAR INDICATION, FUEL GAUGE** and **TRIP METER.** 

A pleasing exhaust note delivered by the **ADVANCED MUFFLER** to communicate the bike's presence to its surroundings.