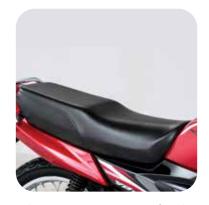

Robust front fork with 30mm tubes and **ADJUSTABLE REAR SUSPENSIONS** to handle both small and large shocks from the roughest roads whether riding solo or pillion.

The **645MM LONG SEAT** significantly decreases shocks sent from rough roads, also providing more room in pillion space to prevent passenger's knees from touching the rider.