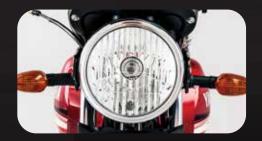

**HALOGEN HEADLIGHTS** with jewel-like quality to illuminate even the darkest routes efficiently.

An easy-to-read speedometer with **GEAR INDICATION, FUEL GAUGE** and **TRIP METER.** 

A pleasing exhaust note delivered by the **ADVANCED MUFFLER** to communicate the bike's presence to its surroundings.